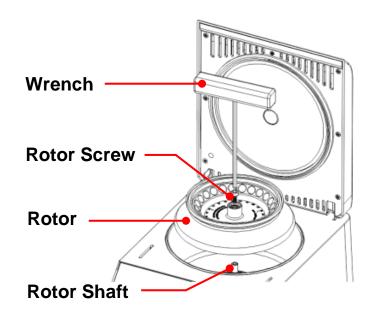

## Install the rotor and rotor lid

- 1. Turn on the switch.
- 2. Press "Lid Open" key on the control panel to open the lid.
- 3. Place the rotor on the motor shaft.
- Insert the rotor screw and tighten it securely using the wrench provided.
   See the drawing on the right.
- 5. Place the rotor lid on the rotor and tighten the knob securely.

Warning: If the rotor screw or the rotor lid knob is not tightened properly, they might become loose when the rotor is running and cause damage or injury.