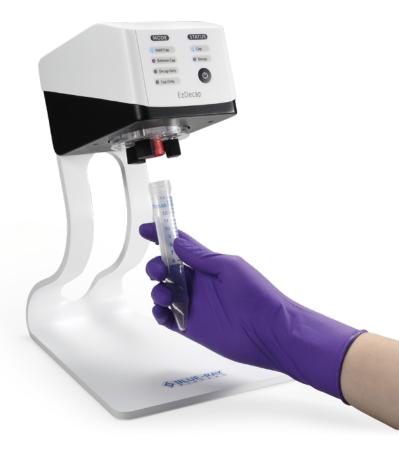

# **EzDecap**<sup>™</sup>

### **Automated Screw Cap Decapper with Broad Capability**

35

30

25

20

#### > Enhanced Efficiency

Streamlines tube handling with onehanded operation using patentpending technology, ideal for highvolume daily tasks.