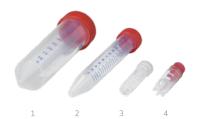

### **Tube Compatibility**

Cap Diameter: 11 - 40 mm

- 50 ml Centrifuge tubes
- 2 15 ml Centrifuge tubes
- Microcentrifuge tubes
- Cryotubes